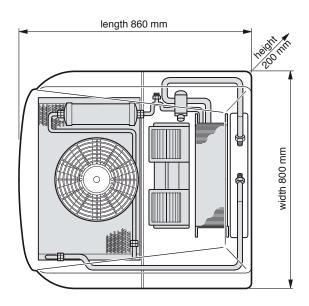

Cooling Capacity: 5.5 Kw-12V / 6 Kw-24V Working Voltage: 12V d.c. / 24V d.c. Power Consumption: 22A-12V / 11A-24V

Airflow: (at Zero Static Pressure): 912 m³/h - 12V / 1161 m³/h - 24V Unit L / W / H : 860 / 800 / 200 mm